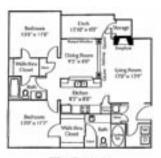

600 Martin Luther King, Jr. Blvd, Chapel Hill, NC 27514

- Brand new Business Center underway!
- Renovated Fitness Center coming soon!
- WiFi Coffee Bar with Outdoor Patio
- 2 Resort Style Pools
- 24 hour Fitness Center
- Grill & Picnic Areas at Pools
- Sand Volleyball Court
- On-Site Social Director
- Two 24 hr laundry centers
- Pet Friendly Community with Bark Park
- Car Care Center
- 1,2 & 3 bedroom floor plans
- Courtesy package acceptance

www.farringtonlake.com 919-419-0220

6123 Farrington Road Chapel Hill, NC 27517 far@shared.westdale.com