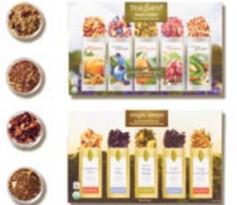

J & M Cheese Straw Sampler \$24.95

Sea Salt Chocolate Caramels 8pc - <sup>\$</sup>8.95

Southern Season Peanuts \$6.95

Sir Francis Bacon Peanut Brittle \$6.95 - \$19.95

Tea Forté Sampler <sup>\$</sup>14.95