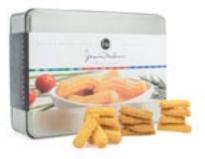

J & M Cheese Straw Sampler \$24.95

Sea Salt Chocolate Caramels 8pc - <sup>\$</sup>8.95

Southern Season Peanuts \$6.95

Sir Francis Bacon Peanut Brittle \$6.95 - \$19.95

Tea Forté Sampler <sup>\$</sup>14.95