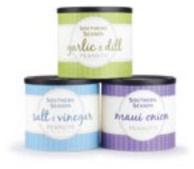

J & M Cheese Straw Sampler \$24.95

Sea Salt Chocolate Caramels 8pc - <sup>\$</sup>8.95

Southern Season Peanuts \$6.95

Sir Francis Bacon Peanut Brittle \$6.95 - \$19.95

Tea Forté Sampler <sup>\$</sup>14.95