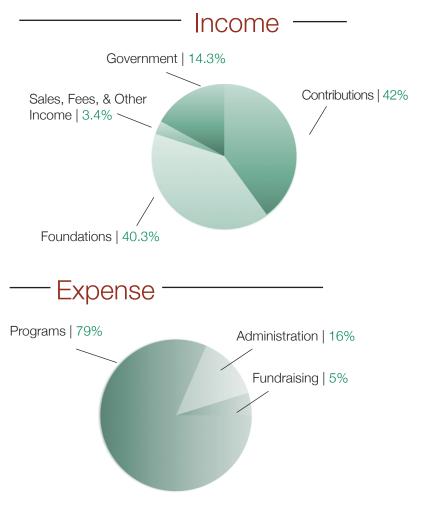

# Finance Report

From September 1, 2014 through August 31, 2015, SAF received \$684,270 in support and revenue: 42% from contributions, 40.3% from foundations, 14.3% from government, and 3.4% from sales, fees, & other income. Total expenses for 2014–2015 were \$688,259. Program costs accounted for 79% of SAF's expenses, while 16% went to administrative costs, and 5% to fundraising costs.