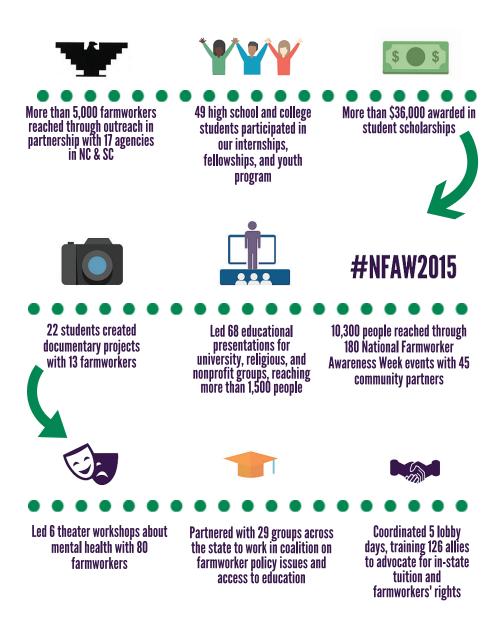

# THIS YEAR BY THE NUMBERS

By: Claire Smith, Solidaridad Intern 2015-2016

## Timeline 2014-2015

Launched the Solidaridad internship to give 5 interns the opportunity to gain non-profit skills and increase SAF's capacity.

Hired 2 new staff and moved 3 current staff into positions that better suit their interests & strengths.

#### 4

Coordinated the 16th National Farmworker Awareness Week!

The Farmworker Advocacy Network worked with the NC AFL-CIO to organize Workers' Memorial Day, where workers and advocates admonished NC Commissioner of Labor Cherie Berry for the department's notorious under-reporting of workers' deaths.

24 interns + 5 fellows partnered with education, health, legal and community organizing groups to conduct outreach to farm labor camps. *"We have very little outreach capacity. Having a SAF intern ensured that we could do outreach twice weekly, which is very important to our work."* – Carol Brooke, NC Justice Center