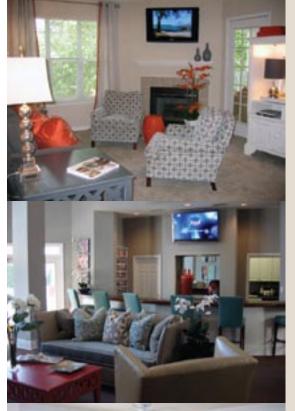

## THE POINTE AT CHAPEL HILL

- One, Two, & Three Bedroom Floor Plans available
- Chapel Hill Transit "V" & "NS" Line at our doorstep
- Full size washer & dryer connections
- Walk to Southern Village shopping, dining, movies & grocery store
- Less than 2 miles to UNC
- Fitness Center with body sculpting machines, cardio equipment & free weights
- Free DVD library with over 1,200 titles

\*Tenants must be 21+ years old

- One, Two, & Three Bedroom Floor Plans available
- Largest luxury floor plans in Chapel Hill ranging from 713 to 1662 square feet
- Chapel Hill Transit "T" Line at our doorstep
- Within walking distance to various shopping & dining venues
- Less than 4 miles to UNC
- Full size washer & dryer connections
- Fitness Center with body sculpting machines, cardio equipment & free weights